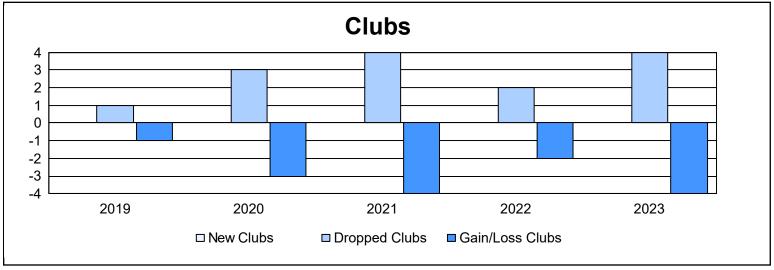

District 101 S

As of June 2023 Cumulative

| Year      | New<br>Clubs | Dropped<br>Clubs | Gain/<br>Loss<br>Clubs | New<br>Members | Charter<br>Members | Reinstate<br>Members | Transfer<br>Members | Total<br>Member<br>Added | Total<br>Members<br>Dropped | Gain/<br>Loss<br>Members |
|-----------|--------------|------------------|------------------------|----------------|--------------------|----------------------|---------------------|--------------------------|-----------------------------|--------------------------|
| 2018-2019 | 0            | 1                | -1                     | 167            | 0                  | 3                    | 9                   | 179                      | 262                         | -83                      |
| 2019-2020 | 0            | 3                | -3                     | 126            | 2                  | 4                    | 14                  | 146                      | 315                         | -169                     |
| 2020-2021 | 0            | 4                | -4                     | 69             | 0                  | 5                    | 11                  | 85                       | 279                         | -194                     |
| 2021-2022 | 0            | 2                | -2                     | 152            | 0                  | 5                    | 7                   | 164                      | 245                         | -81                      |
| 2022-2023 | 0            | 4                | -4                     | 177            | 0                  | 2                    | 27                  | 206                      | 253                         | -47                      |
| Average   | 0            | 3                | -3                     | 138            | 0                  | 4                    | 14                  | 156                      | 271                         | -115                     |