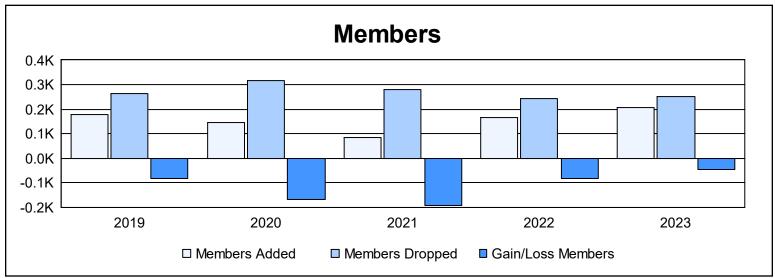

District 101 S

As of June 2023 Cumulative

| Year      | New<br>Clubs | Dropped<br>Clubs | Gain/<br>Loss<br>Clubs | New<br>Members | Charter<br>Members | Reinstate<br>Members | Transfer<br>Members | Total<br>Member<br>Added | Total<br>Members<br>Dropped | Gain/<br>Loss<br>Members |
|-----------|--------------|------------------|------------------------|----------------|--------------------|----------------------|---------------------|--------------------------|-----------------------------|--------------------------|
| 2018-2019 | 0            | 1                | -1                     | 167            | 0                  | 3                    | 9                   | 179                      | 262                         | -83                      |
| 2019-2020 | 0            | 3                | -3                     | 126            | 2                  | 4                    | 14                  | 146                      | 315                         | -169                     |
| 2020-2021 | 0            | 4                | -4                     | 69             | 0                  | 5                    | 11                  | 85                       | 279                         | -194                     |
| 2021-2022 | 0            | 2                | -2                     | 152            | 0                  | 5                    | 7                   | 164                      | 245                         | -81                      |
| 2022-2023 | 0            | 4                | -4                     | 177            | 0                  | 2                    | 27                  | 206                      | 253                         | -47                      |
| Average   | 0            | 3                | -3                     | 138            | 0                  | 4                    | 14                  | 156                      | 271                         | -115                     |